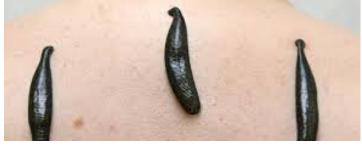

### NHS PRESCRIPTION FRIENDLY

LEECH THERAPY (or HIRUDOTHERAPY) is known for more than 7000 years and has been part of traditional, complementary and alternative medicine in many cultures all over the world

Leech therapy is applicable for over 440 chronical health disorders including viral & bacterial infections prevention and rehabilitation

### What is Leech Therapy helpful with?

Leeches remove congested blood stasis to restore normal blood and lymph circulation, regulate blood pressure, dissolve dangerous blood clots as well as atheromatous and cholesterol plaques in arteries, which is vital for protection from heart attacks and strokes. Leech therapy has shown very positive results in the following conditions:

#### HEADACHES / MIGRAINES

HYPERTENSION / HIGH BLOOD PRESSURE CARDIOVASCULAR / STROKE & HEART CONDITIONS STRESS / DEPRESSION / ANXIETY PANIC ATTACKS / INSOMNIA GYNECOLOGY / UROLOGY / SEXUAL HEALTH HEALTHY CONCEPTION & PREGNANCY SKIN DISEASES: PSORIASIS, ECZEMA, ETC BACK PAIN / KNEE PAIN / CRAMPS / SPASMS FIRST AID / ACCIDENT HELP / INJURIES JOINT PROBLEMS / DIGESTIVE DISORDERS EAR / NOSE / THROAT DISEASES ENDOCRINOLOGY / NEUROLOGY RESPIRATORY / OPHTHALMOLOGY BEAUTY AND MORE