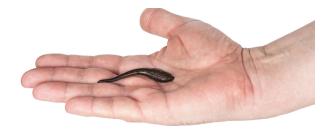

# **BENEFITS OF LEECH THERAPY**

Leech saliva contains over 400 bioactive substances extremely useful for human body:

- Anaesthetic
- (to reduce or stop pain)
- Vasodilators (to improve blood circulation)
- Bacteriostatics (to stop bacterianreproduction)
- Anti-inflammatories (to reduce or stop inflammation)
- Anti-edematous (to reduce oedema)
- Anti-coagulants (to prevent blood clotting)
- Lypolitic (decrease cholesterol levels)

Leeches considerably improve quality of blood, detox and boost immune system.

### Is Leech Therapy SAFE? YES

Leech Therapy performed by SAFE BAH registered practitioners is a natural blood purification therapy. It boosts skin and tissues renewal, improves facial color, detoxes the body and offers much more. Regular applications will maximise the effect. Introduce leech therapy to your life and enjoy countless health benefits.